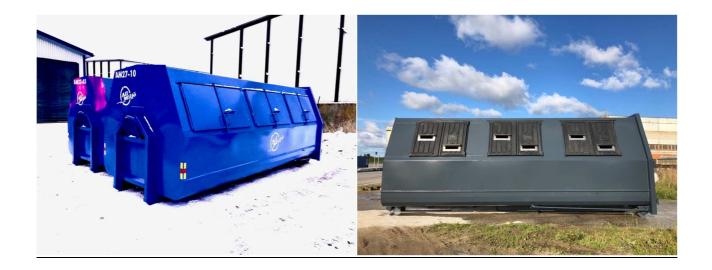

## Type CLC Closed specification:

- Frame fully reinforced according to SS3021 (UNP200), DIN30722/SFS4417 (INP180)
- Plastic lids DR3232, 2 pairs on each side (steel lids are available on demand as well 3 pairs on each side)
- Sides 3mm S235 (S355 is available on demand as well 2mm thickness)
- Bottom 3mm S235 (S355 is available on demand as well 4mm/5mm thickness)
- No bottom profiles, support reinforcement 4pcs
- Back beam 6mm S355
- Back profiles 6mm S355
- Double side opening rear doors with 2 hinges with grease nipple on each hinge
- Bar-type (German) locking mechanism (other types of locking mechanism are available on demand)
- Safety lock operated from the side
- Reflex decals
- Surface treatment:
  - shot blasting sa 2.5
  - inside 60µm alkyd primer
  - outside min 120 $\mu m$  2K polyurethane EN ISO 12944 C3M

## **Options:**

- Partition wall inside of the container for collection of different types of waste
- Hanging rear door (hinges on top)
- Roof lid for loading from top
- Steel plates on sides for logo stickers
- LOGO stickers and serial numbers
- Ladders on sides in back