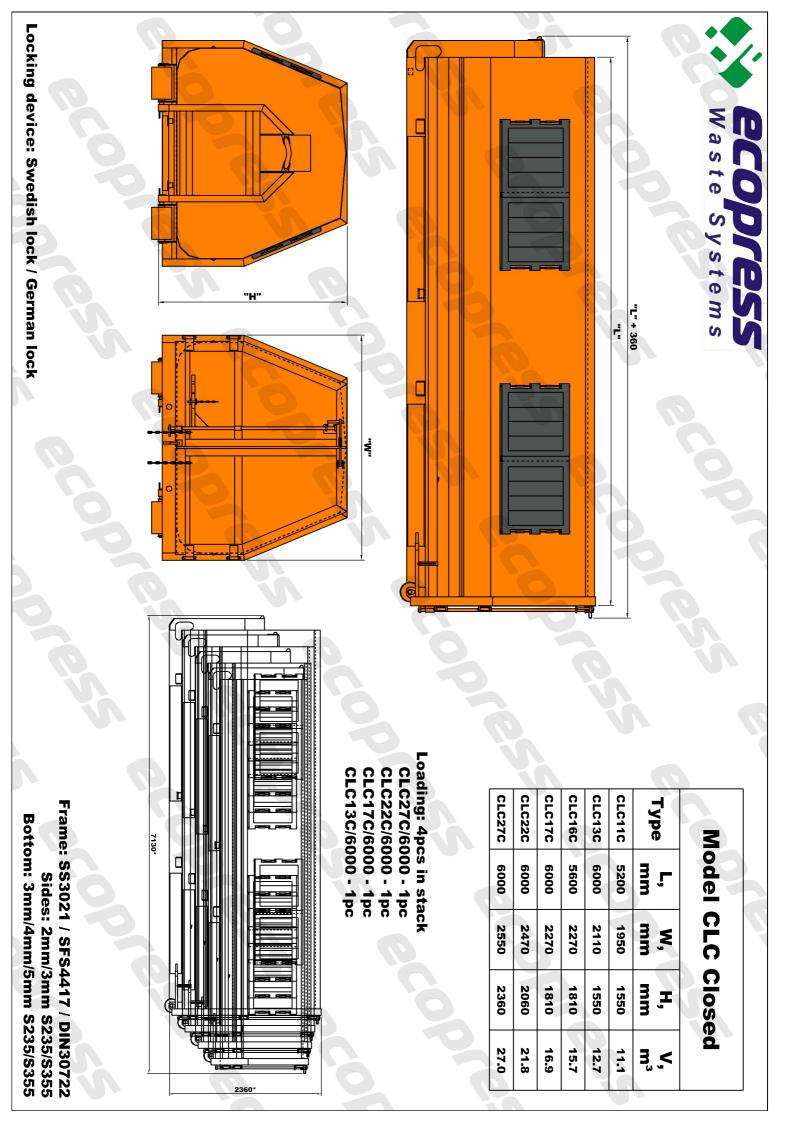

## Type CLC Closed specification:

- Frame fully reinforced according to SS3021 (UNP200), DIN30722/SFS4417 (INP180)
- Plastic lids DR3232, 2 pairs on each side (steel lids are available on demand as well 3 pairs on each side)
- Sides 3mm S235 (S355 is available on demand as well 2mm thickness)
- Bottom 3mm S235 (S355 is available on demand as well 4mm/5mm thickness)
- No bottom profiles, support reinforcement 4pcs
- Back beam 6mm S355
- Back profiles 6mm S355
- Double side opening rear doors with 2 hinges with grease nipple on each hinge
- Bar-type (German) locking mechanism (other types of locking mechanism are available on demand)
- Safety lock operated from the side
- Reflex decals
- Surface treatment:
  - shot blasting sa 2.5
  - inside 60µm alkyd primer
  - outside min 120 $\mu m$  2K polyurethane EN ISO 12944 C3M